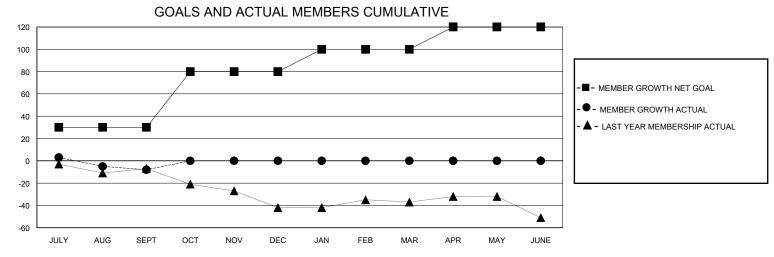

## District 201V2

Results as of: 9/30/2024

| GMT:          | LOCATION AUSTRALIA |             |               |                       |                         |                         | GMT CA                                             |
|---------------|--------------------|-------------|---------------|-----------------------|-------------------------|-------------------------|----------------------------------------------------|
|               | Club               | s           |               | Members               |                         |                         |                                                    |
|               | RESULTS FOR        | R 2024-2025 |               | RESULTS FOR 2024-2025 |                         |                         |                                                    |
| QUARTER       | NEW CLUB GOAL      | NEW CLUBS   | DROPPED CLUBS | QUARTER MEN           | MBER GROWTH NET<br>GOAL | MEMBER GROWTH<br>ACTUAL | DROPPED<br>MEMBERS ACTUAL<br>(including transfers) |
| JULY/AUG/SEPT | 0                  | 0           | 0             | JULY/AUG/SEPT         | 30                      | 31                      | 33                                                 |
| OCT/NOV/DEC   | 0                  | 0           | 0             | OCT/NOV/DEC           | 50                      | 0                       | 0                                                  |
| JAN/FEB/MAR   | 0                  | 0           | 0             | JAN/FEB/MAR           | 20                      | 0                       | 0                                                  |
| APR/MAY/JUNE  | 2                  | 0           | 0             | APR/MAY/JUNE          | 20                      | 0                       | 0                                                  |